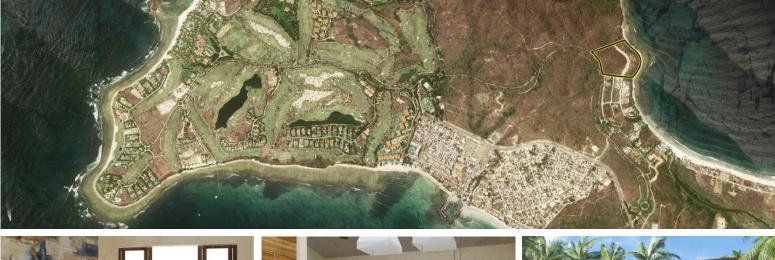

## IYARI VILLAS

**DEVELOPMENT FEATURES:** The IYARI Villas are ideally situated on the lush hillside above the spectacular IYARI Estates in the heart of Punta Mita's north coast. Designed by renowned architect Jaime Barba, each stand-alone villa offers four spacious bedrooms with unobstructed ocean views for the ultimate in relaxation. Enjoy a personal plunge pool, ocean view kitchen with island, and expansive terraces to enhance your Punta Mita outdoor living.

**IYARI Villas** have a private entrance and private access to Playa lyari through the community beach cabana, only accessible to IYARI owners and their guests.

- Bedroom: 4
- Bathroom: 5.5
- Total SQ FT 4,810 5,531
- Total M<sup>2</sup> 447 514
- Two-story, stand-alone villas
- Private plunge Pool
- Magnificent Litibu Bay views
- Tropical parotta wood carpentry, doors, and closets
- Common area service and maintenance
- Common area gardening and landscaping
- Iyari Beach Cabana maintenance